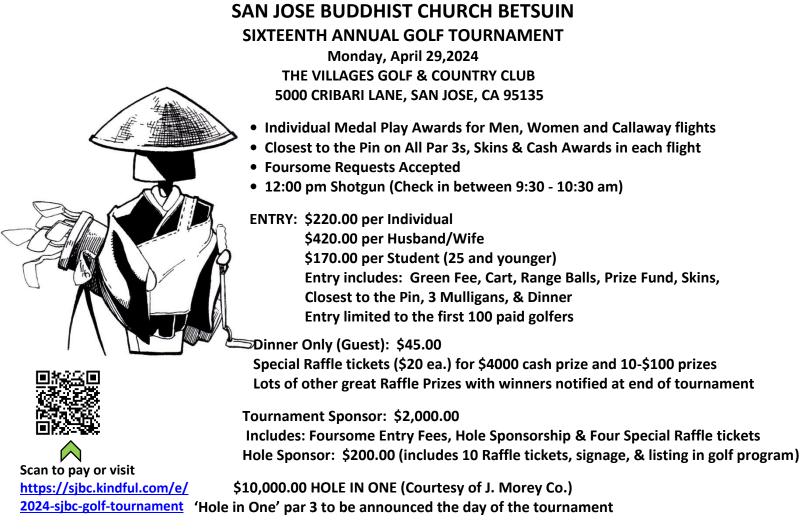

## •ENTRY DEADLINE: FRIDAY, APRIL 19, 2024•

| TOURNAMENT SPONSORSHIP:                     | \$     | 2,000.00 \$  |
|---------------------------------------------|--------|--------------|
| HOLE SPONSORSHIP:                           |        |              |
| ENTRY:                                      |        |              |
| 🗆 Individual                                | X \$   | 220.00 \$    |
| Husband/Wife                                | X \$   | 420.00 \$    |
| Student (25 and younger)                    | X \$   | 170.00 \$    |
| Dinner Only Name(s)                         | X \$   | 45.00 \$     |
| Special Raffle Tickets                      | X \$   | 20.00 \$     |
|                                             |        | TOTAL \$     |
| Name:                                       | Phone  |              |
| Address/City/Zip                            |        |              |
| Email                                       | GHIN # | No Handicap: |
| Foursome:                                   |        |              |
| Name:                                       | GHIN # | No Handicap: |
| Name:                                       |        |              |
| Name:                                       |        |              |
| Please make check payable to: San Jose Budd |        |              |

Mail Entry Form and Check to: San Jose Buddhist Church • 640 N. 5<sup>th</sup> St. • San Jose, CA 95112 • (408)293-9292 Questions? Email us at sjbetsuingolf@sjbetsuin.org.